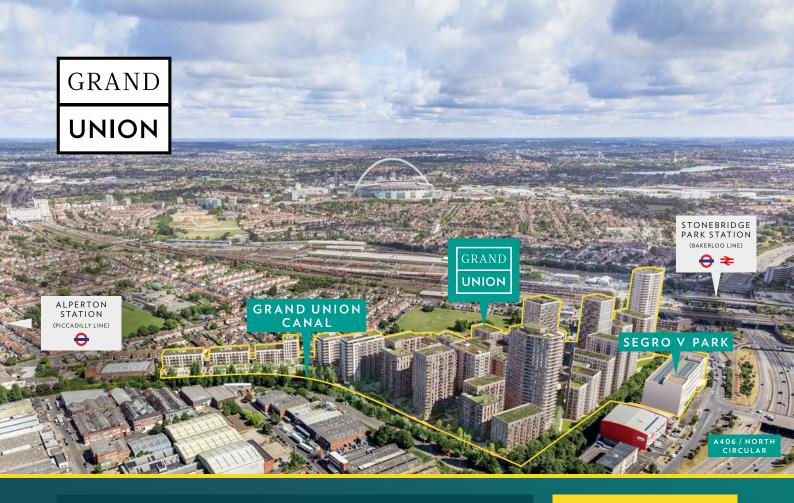

## Park Royal is the site of London's largest regeneration project and is set to create 65,000 new jobs over the next 30 years.

This is London's largest strategical industrial zone which at Grand Union, we are adjacent to. Being in such close proximity to this business hub provides great investment opportunity. It is a prime opportunity area as it is set to be one of the best-connected places in London with many tube and rail stations closeby. With the Grand Union Canal also running through Park Royal; the journey to work is very unique through use of canalside paths to walk or cycle.

#### WITH ALL THE BUSINESSES LISTED BELOW BASED AT PARK ROYAL THERE IS A STRONG DEMAND FOR RENTAL ACCOMMODATION WITHIN THE AREA.

#### SEGRO V-PARK GRAND UNION

### SEGRO V-Park will be the first multi-storey industrial development in the UK bringing 134,500 sq ft of workspace where a variety of light industrial businesses will be able to innovate and grow.

The development will provide employment opportunities for the local community and workspace for a variety of light industrial occupiers, tech start ups and food and drink distributors to manufacturers and creative studios. With shared meeting rooms, breakout areas, wellness spaces, electric vehicle charging points, green internal walls and roof terrace; the environment will be perfect for occupiers and the community to collaborate and get inspiration from like-minded people.