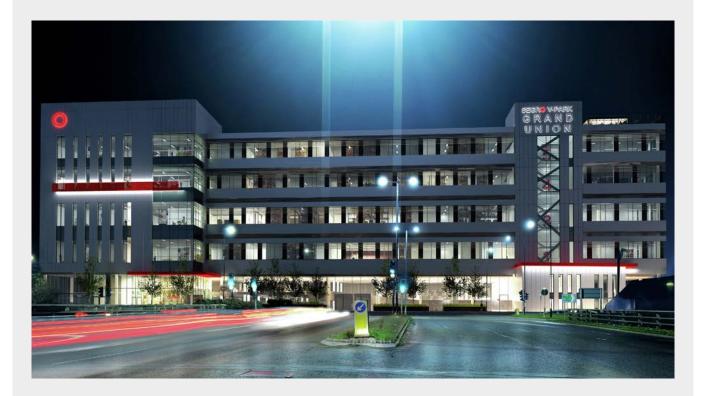

#### SEGRO V-PARK GRAND UNION

### SEGRO V-Park will be the first multi-storey industrial development in the UK bringing 134,500 sq ft of workspace where a variety of light industrial businesses will be able to innovate and grow.

The development will provide employment opportunities for the local community and workspace for a variety of light industrial occupiers, tech start ups and food and drink distributors to manufacturers and creative studios. With shared meeting rooms, breakout areas, wellness spaces, electric vehicle charging points, green internal walls and roof terrace; the environment will be perfect for occupiers and the community to collaborate and get inspiration from like-minded people.