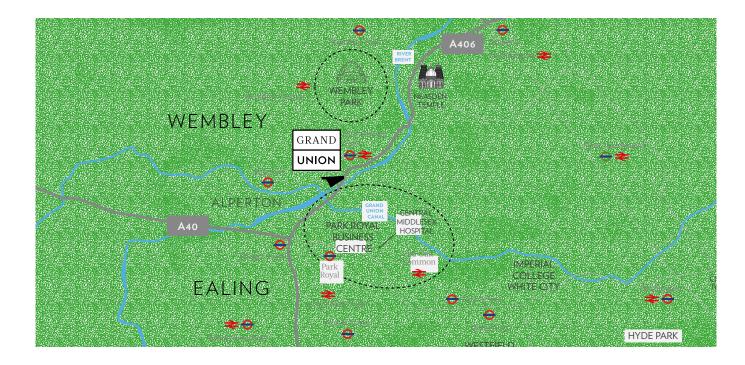

## Well connected:

| á de la comercia de l | Park Royal:    | 5 minutes  |  |  |
|--------------------------------------------------------------------------------------------------------------------------------------------------------------------------------------------------------------------------------------------------------------------------------------------------------------------------------------------------------------------------------------------------------------------------------------------------------------------------------------------------------------------------------------------------------------------------------------------------------------------------------------------------------------------------------------------------------------------------------------------------------------------------------------------------------------------------------------------------------------------------------------------------------------------------------------------------------------------------------------------------------------------------------------------------------------------------------------------------------------------------------------------------------------------------------------------------------------------------------------------------------------------------------------------------------------------------------------------------------------------------------------------------------------------------------------------------------------------------------------------------------------------------------------------------------------------------------------------------------------------------------------------------------------------------------------------------------------------------------------------------------------------------------------------------------------------------------------------------------------------------------------------------------------------------------------------------------------------------------------------------------------------------------------------------------------------------------------------------------------------------------|----------------|------------|--|--|
| Ŕ                                                                                                                                                                                                                                                                                                                                                                                                                                                                                                                                                                                                                                                                                                                                                                                                                                                                                                                                                                                                                                                                                                                                                                                                                                                                                                                                                                                                                                                                                                                                                                                                                                                                                                                                                                                                                                                                                                                                                                                                                                                                                                                              | Paddington:    | 30 minutes |  |  |
| Ś.                                                                                                                                                                                                                                                                                                                                                                                                                                                                                                                                                                                                                                                                                                                                                                                                                                                                                                                                                                                                                                                                                                                                                                                                                                                                                                                                                                                                                                                                                                                                                                                                                                                                                                                                                                                                                                                                                                                                                                                                                                                                                                                             | Regent's Park: | 39 minutes |  |  |
| Ð                                                                                                                                                                                                                                                                                                                                                                                                                                                                                                                                                                                                                                                                                                                                                                                                                                                                                                                                                                                                                                                                                                                                                                                                                                                                                                                                                                                                                                                                                                                                                                                                                                                                                                                                                                                                                                                                                                                                                                                                                                                                                                                              | Baker Street:  | 23 minutes |  |  |
| Ð                                                                                                                                                                                                                                                                                                                                                                                                                                                                                                                                                                                                                                                                                                                                                                                                                                                                                                                                                                                                                                                                                                                                                                                                                                                                                                                                                                                                                                                                                                                                                                                                                                                                                                                                                                                                                                                                                                                                                                                                                                                                                                                              | Euston:        | 25 minutes |  |  |
| Ð                                                                                                                                                                                                                                                                                                                                                                                                                                                                                                                                                                                                                                                                                                                                                                                                                                                                                                                                                                                                                                                                                                                                                                                                                                                                                                                                                                                                                                                                                                                                                                                                                                                                                                                                                                                                                                                                                                                                                                                                                                                                                                                              | Oxford Circus: | 26 minutes |  |  |
|                                                                                                                                                                                                                                                                                                                                                                                                                                                                                                                                                                                                                                                                                                                                                                                                                                                                                                                                                                                                                                                                                                                                                                                                                                                                                                                                                                                                                                                                                                                                                                                                                                                                                                                                                                                                                                                                                                                                                                                                                                                                                                                                |                |            |  |  |

\*Journey times are approximate only. Source: tfl.gov.uk and Google maps

5 YEARS

GRAND UNION RENTS UP 5 10% Q1 2023

CURRENTLY 22 APPLICANTS PER AVAILABLE PROPERTY

DEMAND IN AREA SIGNIFICANTLY OUTWAYS SUPPLY